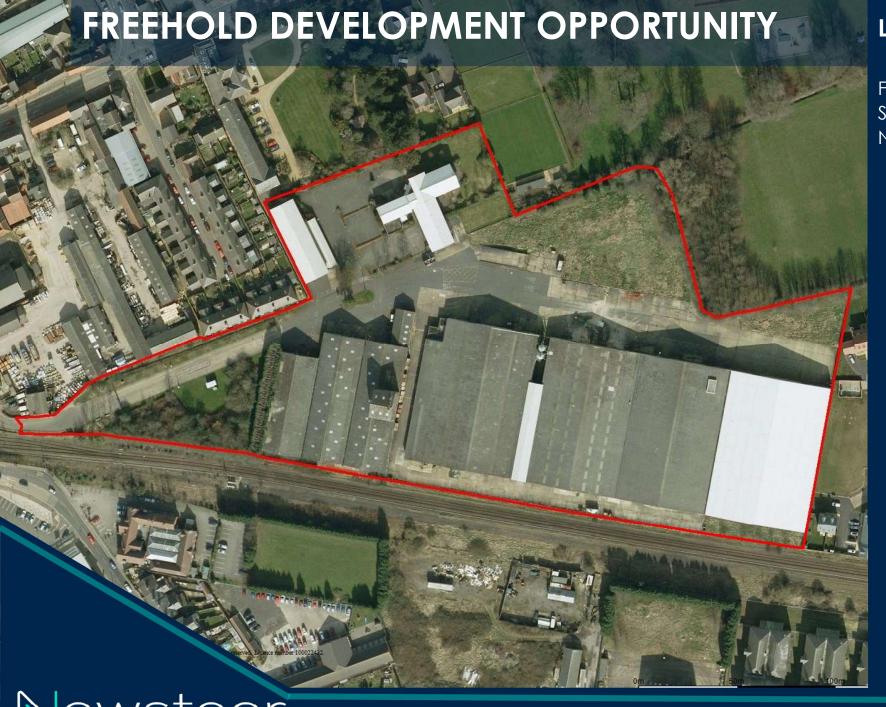

# LAND FOR SALE

Former Advanta Seeds Site, Southgate, Sleaford, NG34 7EY

- Residential and Commercial development opportunity (STTP)
- Town Centre Location
- Cleared Site
- Site Area c11.7ac (c4.53 ha)

### Location

The site is situated in Sleaford, a market town within the Lincolnshire. Its approximately 10 miles north-east of Grantham, 16 miles west of Boston, and 17 miles south of Lincoln. The site is located on the edge of the Town Centre within a mixed area providing residential terraced housing and industrial uses.

Located immediately to the west of the site is Sleaford Railway Station providing direct services to Lincoln, Nottingham and Darlington. There are good transport links with the A15 providing access to Peterborough and Lincoln and the A17 providing access to Boston and Newark-on-Trent.

# Description

The cleared site comprises approximately 4.73 ha (11.7 acres) of brownfield land. Please note that the image on the front page is historic and the buildings on site have now been demolished and cleared. The train line runs directly across the southern border of the site with a new housing estate to the east. Directly to the north are industrial units and green space.