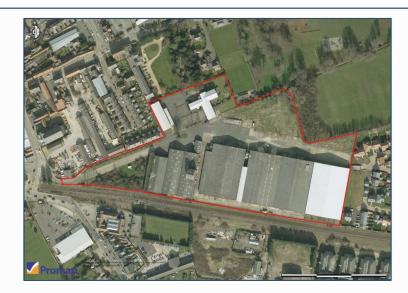

# Description

The cleared site comprises approximately 4.73 ha (11.7 acres) of brownfield land. Please note that the image on the front page is historic and the buildings on site have now been demolished and cleared. The train line runs directly across the southern border of the site with a new housing estate to the east. Directly to the north are industrial units and green space.