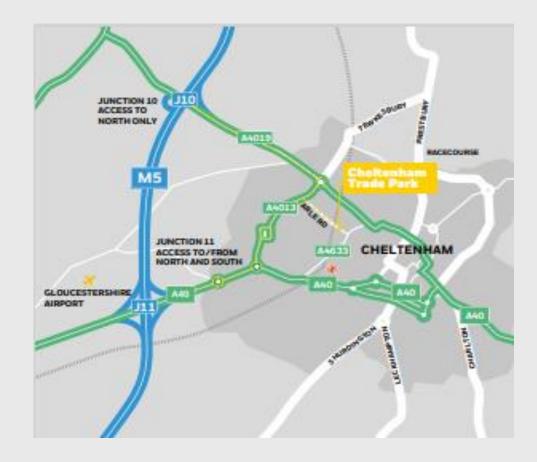

## **Cheltenham Trade Park**

Cheltenham Trade Park is situated one mile west of Cheltenham town centre off Arle Road, reached via Gloucester Road or Princess Elizabeth Way.

It has easy access to the M5 motorway at Junctions 10 and 11, each approximately 3 miles distant. Cheltenham Spa railway station is within approximately 3/4 mile.