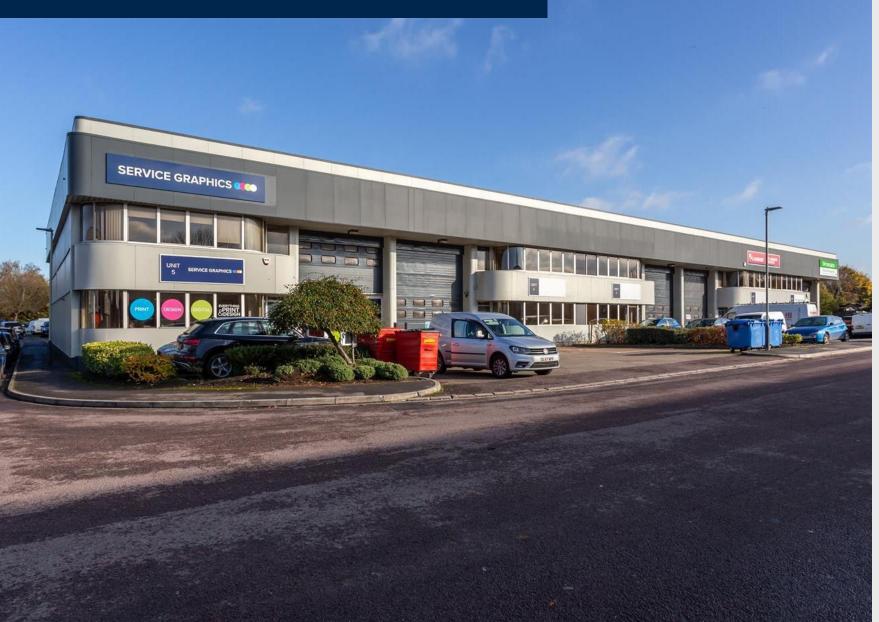

# To Let – Trade Counter/Industrial Unit

Unit 5 Cheltenham Trade Park Arle Road Cheltenham GI51 8LZ

- Trade counter/industrial unit
- Established trade park
- Dedicated yard area
- On site car parking
- Up and over loading doors
- Office accommodation

## Accommodation

The unit is of steel portal frame construction with brick and profiled steel-clad elevations under a profiled steel-clad roof with integrated roof lights.

The unit benefits from an up and over loading door and dedicated yard area to the front, with generous car parking. Internally, the unit benefits from office accommodation, which incorporates suspended ceilings with heating and lighting.